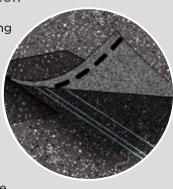

The new and improved Nail Trak nailing line, a feature on CertainTeed designer shingles.

Now Nail Trak is brighter than ever before, with high-visibility lines that stand out whether it's daybreak or dusk.

Nail Trak removes the guesswork with three separately defined lines, creating a large area to guide your nailing and a smaller area for extreme steep-slope applications.

Diagram for illustrative purposes only.