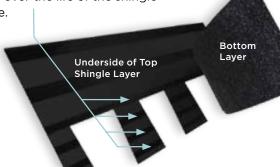

## **Quadra**Bond<sup>™</sup>

**Advanced Layering** 

CertainTeed's specially formulated adhesive adheres shingle layers at four points, more than any other manufacturer. This superior bond provides greater protection against shingle delamination to maximize performance over the life of the shingle in any climate.