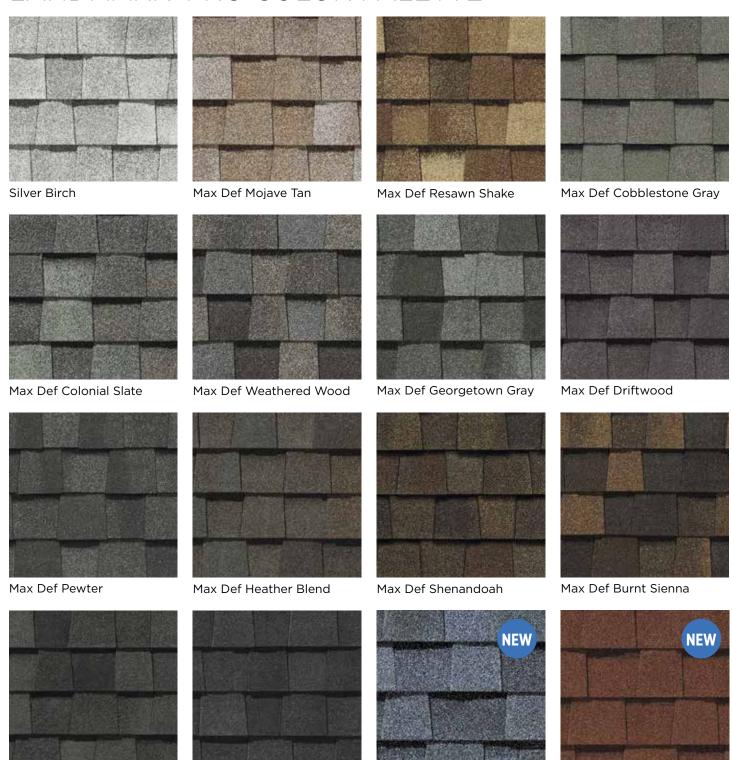

## LANDMARK® PRO COLOR PALETTE

Max Def Coastal Blue

### Max Def Colors

Max Def Moiré Black

Look deeper. With Max Def, a new dimension is added to shingles with a richer mixture of surface granules. You get a brighter, more vibrant, more dramatic appearance and depth of color. And the natural beauty of your roof shines through.

Max Def Charcoal Black

Max Def Red Oak