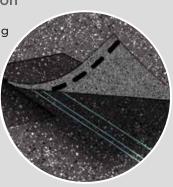

## **Nail**Trak

Fast, Accurate, Visible

The new and improved NailTrak nailing line, a feature on CertainTeed designer shingles.

Now NailTrak is brighter than ever before, with high-visibility lines that stand out whether it's daybreak or dusk.

NailTrak removes the guesswork with three separately defined lines, creating a large area to guide your nailing and a smaller area for extreme steep-slope applications.

Diagram for illustrative purposes only.