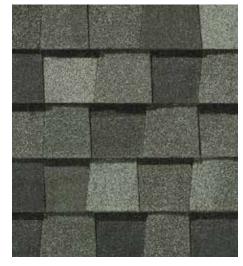

#### LANDMARK® PRO COLOR PALETTE

Max Def Resawn Shake

Max Def Georgetown Gray

Max Def Colonial Slate

Max Def Weathered Wood

Max Def Burnt Sienna

Max Def Heather Blend

Max Def Moire Black

#### Max Def Colors

Look deeper. With Max Def, a new dimension is added to shingles with a richer mixture of surface granules. You get a brighter, more vibrant, more dramatic appearance and depth of color. And the natural beauty of your roof shines through.