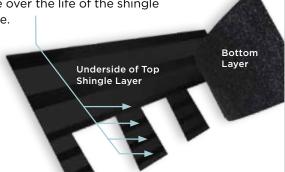

### **Quadra**Bond

Advanced Layering

CertainTeed's specially formulated adhesive adheres shingle layers at four points, more than any other manufacturer. This superior bond provides greater protection against shingle delamination to maximize performance over the life of the shingle in any climate.