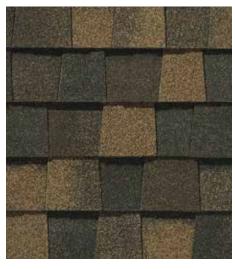

#### LANDMARK® PRO COLOR PALETTE

Max Def Resawn Shake

Max Def Georgetown Gray

Max Def Colonial Slate

Max Def Weathered Wood

Max Def Burnt Sienna

Max Def Heather Blend

Max Def Moire Black

Max Def Red Oak

#### Max Def Colors

Look deeper. With Max Def, a new dimension is added to shingles with a richer mixture of surface granules. You get a brighter, more vibrant, more dramatic appearance and depth of color. And the natural beauty of your roof shines through.