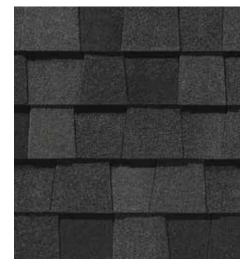

#### LANDMARK®

#### Landmark specifications:

- Traditional color palette
- Nail Trak\* for faster installation
- Lifetime limited warranty
- 10-year **Streak**Fighter<sup>®</sup> algae resistance
- 10-year SureStart protection includes:
  - Materials and labor costs
- 15-year 110 MPH wind warranty with upgrade to 130 MPH available