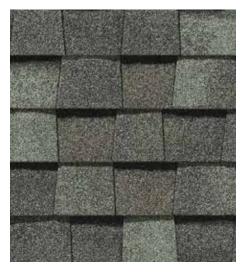

#### LANDMARK® PRO COLOR PALETTE

Max Def Resawn Shake

Max Def Georgetown Gray

Max Def Colonial Slate

Max Def Weathered Wood

Max Def Burnt Sienna

Max Def Heather Blend

Max Def Moire Black

#### Max Def Colors

Look deeper. With Max Def, a new dimension is added to shingles with a richer mixture of surface granules. You get a brighter, more vibrant, more dramatic appearance and depth of color. And the natural beauty of your roof shines through.