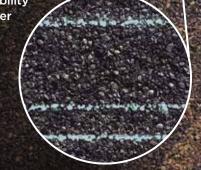

## **Streak**Fighter®

Algae Resistance

The ultimate in stain protection.

Those streaks you see on other roofs in your neighborhood? That's algae, and it's a common eyesore on roofing throughout North America. CertainTeed's **Streak**Fighter technology uses the power of science to repel algae before it can take hold and spread.

StreakFighter's granular blend includes naturally algae-resistant copper, helping your roof maintain its curb appeal and look beautiful for years to come.

Granule with StreakFighter Technology Mineral core Copper layer