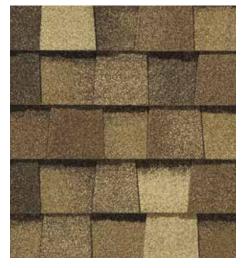

#### Max Def Colors

Look deeper. With Max Def, a new dimension is added to shingles with a richer mixture of surface granules. You get a brighter, more vibrant, more dramatic appearance and depth of color. And the natural beauty of your roof shines through.