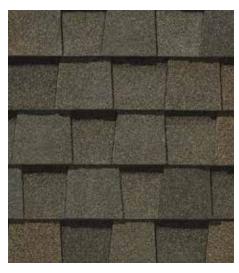

#### LANDMARK® PRO

#### Landmark PRO specifications:

- Premium Max Def color palette
- Nail Trak\* for faster installation
- · Lifetime limited warranty
- 15-year StreakFighter® algae resistance
- 10-year SureStart protection includes:
  - Materials, labor, tear off and disposal cost
- 15-year 110 MPH wind warranty with upgrade to 130 MPH available