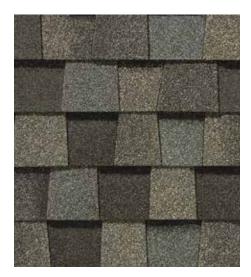

#### LANDMARK® PRO COLOR PALETTE

Max Def Resawn Shake

Max Def Georgetown Gray

Max Def Colonial Slate

Max Def Weathered Wood

Max Def Burnt Sienna

Max Def Heather Blend

Max Def Moire Black

#### Max Def Colors

Look deeper. With Max Def, a new dimension is added to shingles with a richer mixture of surface granules. You get a brighter, more vibrant, more dramatic appearance and depth of color. And the natural beauty of your roof shines through.