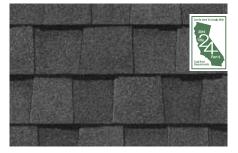

#### LANDMARK® PRO COLOR PALETTE

Max Def Georgetown Gray

Max Def Weathered Wood

Max Def Moiré Black

Max Def Burnt Sienna

Max Def Heather Blend

Scan code for more information